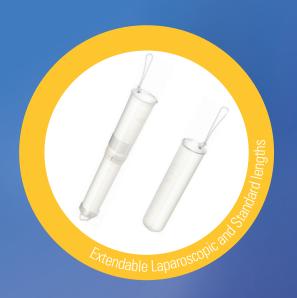

# Extendable Laparoscopic & Standard Quivers

Securely hold and protect your instruments

ITL's Quiver options reduces the risk of injury to staff and patients from traumatic heated instruments.

The patented Extendable Laparoscopic Quiver is designed to hold and protect diathermy/electrosurgical, laparoscopic and bariatric instruments during the procedure.

## ITL's unique Extendable Laparoscopic Quiver

- The innovative smooth atraumatic inner bore ensures that valuable laparoscopic instruments are securely held and protected when entering and leaving the quiver
- The Extendable Laparoscopic Quiver has a wide 7cm diameter opening to accommodate multiple laparoscopic and bariatric instruments with a full extended length of 40cm avoiding damage to instrument tip
- The Extendable Laparoscopic Quiver can be used in either standard or extended length providing one solution for different procedures
- Packaged at 22cm standard length, the Extendable Laparoscopic Quiver reduces storage space of up to 50%
- Clinically disposable and made from lightweight, durable medical grade polypropylene suitable for recycling

- Wide 7cm diameter accommodates multiple laparoscopic instruments
- The smooth inner bore avoids instrument damage