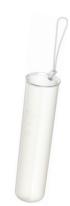

### ITL's Standard Quiver

#### Complete all your instrument containment needs

5.5cm diameter opening and 22cm standard length accommodates multiple instruments and devices

For further information or samples, visit itlbiomedical.com or contact your local sales office.